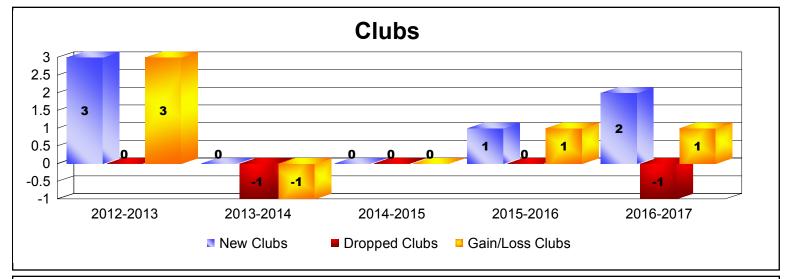

District 333 E

As of June 2017 Cumulative

| Year      | New<br>Clubs | Dropped<br>Clubs | Gain/<br>Loss<br>Clubs | New<br>Members | Charter<br>Members | Reinstate<br>Members | Transfer<br>Members | Total<br>Member<br>Added | Total<br>Members<br>Dropped | Gain/<br>Loss<br>Members |
|-----------|--------------|------------------|------------------------|----------------|--------------------|----------------------|---------------------|--------------------------|-----------------------------|--------------------------|
| 2012-2013 | 3            | 0                | 3                      | 246            | 78                 | 4                    | 1                   | 329                      | -246                        | 83                       |
| 2013-2014 | 0            | -1               | -1                     | 1138           | 4                  | 1                    | 2                   | 1145                     | -249                        | 896                      |
| 2014-2015 | 0            | 0                | 0                      | 890            | 0                  | 3                    | 8                   | 901                      | -279                        | 622                      |
| 2015-2016 | 1            | 0                | 1                      | 817            | 34                 | 4                    | 1                   | 856                      | -382                        | 474                      |
| 2016-2017 | 2            | -1               | 1                      | 249            | 59                 | 7                    | 1                   | 316                      | -666                        | -350                     |
| Average   | 1            | 0                | 1                      | 668            | 35                 | 4                    | 3                   | 709                      | -364                        | 345                      |