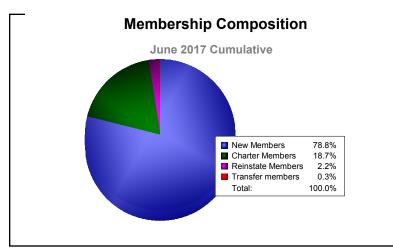

District 333 E

As of June 2017 Cumulative

| Year      | New<br>Clubs | Dropped<br>Clubs | Gain/<br>Loss<br>Clubs | New<br>Members | Charter<br>Members | Reinstate<br>Members | Transfer<br>Members | Total<br>Member<br>Added | Total<br>Members<br>Dropped | Gain/<br>Loss<br>Members |
|-----------|--------------|------------------|------------------------|----------------|--------------------|----------------------|---------------------|--------------------------|-----------------------------|--------------------------|
| 2012-2013 | 3            | 0                | 3                      | 246            | 78                 | 4                    | 1                   | 329                      | -246                        | 83                       |
| 2013-2014 | 0            | -1               | -1                     | 1138           | 4                  | 1                    | 2                   | 1145                     | -249                        | 896                      |
| 2014-2015 | 0            | 0                | 0                      | 890            | 0                  | 3                    | 8                   | 901                      | -279                        | 622                      |
| 2015-2016 | 1            | 0                | 1                      | 817            | 34                 | 4                    | 1                   | 856                      | -382                        | 474                      |
| 2016-2017 | 2            | -1               | 1                      | 249            | 59                 | 7                    | 1                   | 316                      | -666                        | -350                     |
| Average   | 1            | 0                | 1                      | 668            | 35                 | 4                    | 3                   | 709                      | -364                        | 345                      |