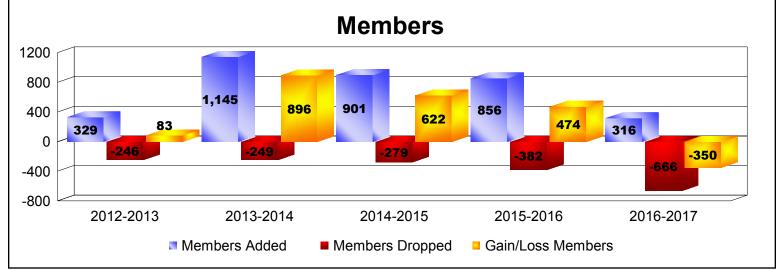

District 333 E

As of June 2017 Cumulative

| Year      | New<br>Clubs | Dropped<br>Clubs | Gain/<br>Loss<br>Clubs | New<br>Members | Charter<br>Members | Reinstate<br>Members | Transfer<br>Members | Total<br>Member<br>Added | Total<br>Members<br>Dropped | Gain/<br>Loss<br>Members |
|-----------|--------------|------------------|------------------------|----------------|--------------------|----------------------|---------------------|--------------------------|-----------------------------|--------------------------|
| 2012-2013 | 3            | 0                | 3                      | 246            | 78                 | 4                    | 1                   | 329                      | -246                        | 83                       |
| 2013-2014 | 0            | -1               | -1                     | 1138           | 4                  | 1                    | 2                   | 1145                     | -249                        | 896                      |
| 2014-2015 | 0            | 0                | 0                      | 890            | 0                  | 3                    | 8                   | 901                      | -279                        | 622                      |
| 2015-2016 | 1            | 0                | 1                      | 817            | 34                 | 4                    | 1                   | 856                      | -382                        | 474                      |
| 2016-2017 | 2            | -1               | 1                      | 249            | 59                 | 7                    | 1                   | 316                      | -666                        | -350                     |
| Average   | 1            | 0                | 1                      | 668            | 35                 | 4                    | 3                   | 709                      | -364                        | 345                      |